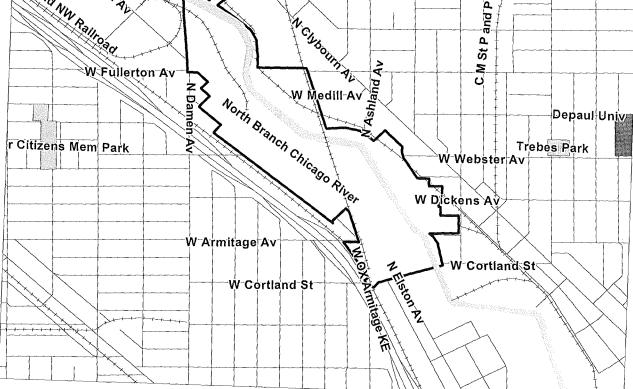

#### FY 2013 TIF NAME:

E: North Branch (North) Redevelopment Project Area

Fund Balance at Beginning of Reporting Period

\$ 35,610,031

| Revenue/Cash Receipts Deposited in Fund During Reporting FY:        | Reporting Year                        | Cumulative*   | % of Total |
|---------------------------------------------------------------------|---------------------------------------|---------------|------------|
| Property Tax Increment                                              | 3,865,408                             | \$ 44,560,954 | 98%        |
| State Sales Tax Increment                                           | · · · · · · · · · · · · · · · · · · · |               | 0%         |
| Local Sales Tax Increment                                           |                                       |               | 0%         |
| State Utility Tax Increment                                         |                                       |               | 0%         |
| Local Utility Tax Increment                                         |                                       |               | 0%         |
| Interest                                                            | 73,535                                | 1,017,553     | 2%         |
| Land/Building Sale Proceeds                                         |                                       |               | 0%         |
| Bond Proceeds                                                       |                                       |               | 0%         |
| Transfers from Municipal Sources                                    |                                       | 180,604       | 0%         |
| Private Sources                                                     |                                       |               | 0%         |
| Other (identify source; if multiple other sources, attach schedule) |                                       |               |            |
|                                                                     |                                       |               | 0%         |

#### TIF NAME: North Branch (North) Redevelopment Project Area