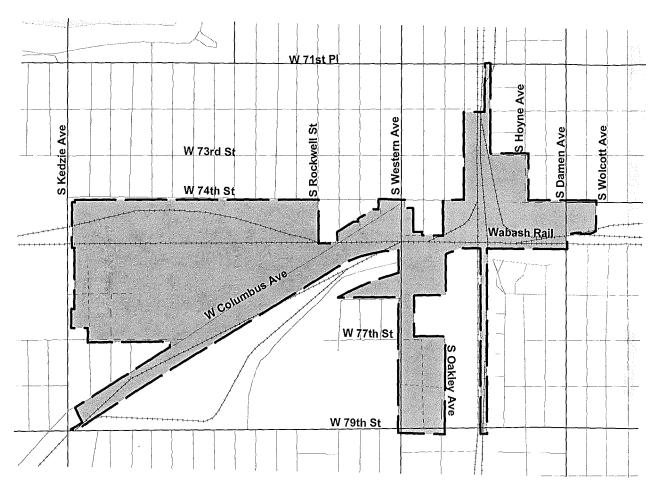

## SECTION 2 [Sections 2 through 5 must be completed for <u>each</u> redevelopment project area listed in Section 1.] FY 2013

| Name of Redevelopment Project Area:        | Greater Southwest Industrial Corridor (East) Redevelopment Project Area |
|--------------------------------------------|-------------------------------------------------------------------------|
| Primary Use of Redevelopment Project Ar    | ea*: Combination/Mixed                                                  |
| If "Combination/Mixed" List Component T    | /pes: Industrial/Commercial                                             |
| Under which section of the Illinois Munici | al Code was Redevelopment Project Area designated? (check one):         |
| Tax Increment Allocation Redevelopment     | Act X Industrial Jobs Recovery Law                                      |