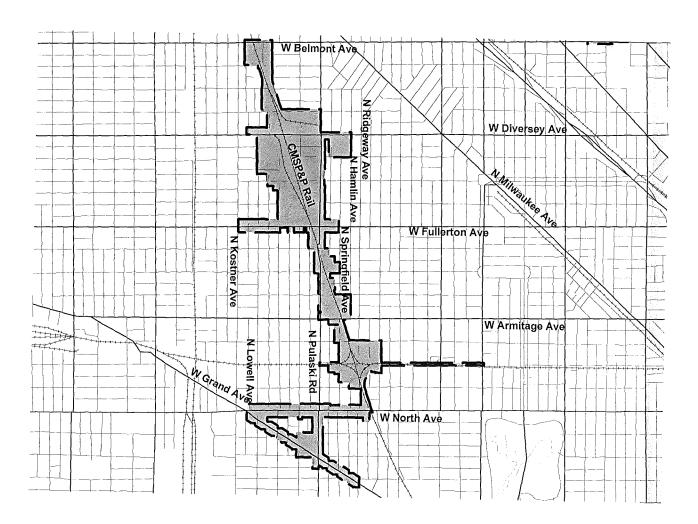

# SECTION 2 [Sections 2 through 5 must be completed for <u>each</u> redevelopment project area listed in Section 1.] FY 2013

| Name of Redevelopment Project Area:                             | Pulaski Industrial Corridor Redevelopment Project Area           |  |  |
|-----------------------------------------------------------------|------------------------------------------------------------------|--|--|
| Primary Use of Redevelopment Project Ar                         | ea*: Combination/Mixed                                           |  |  |
| "Combination/Mixed" List Component Types: Industrial/Commercial |                                                                  |  |  |
| Under which section of the Illinois Munici                      | pal Code was Redevelopment Project Area designated? (check one): |  |  |
| Tax Increment Allocation Redevelopment                          | ActX Industrial Jobs Recovery Law                                |  |  |

Pulaski Corridor Redevelopment Project Area

Revenue/Cash Receipts Deposited in Fund During Reporting FY:

Fund Balance at Beginning of Reporting Period

\$ 13,372,841

Reporting Year

2,011,959

\$

Cumulative\*