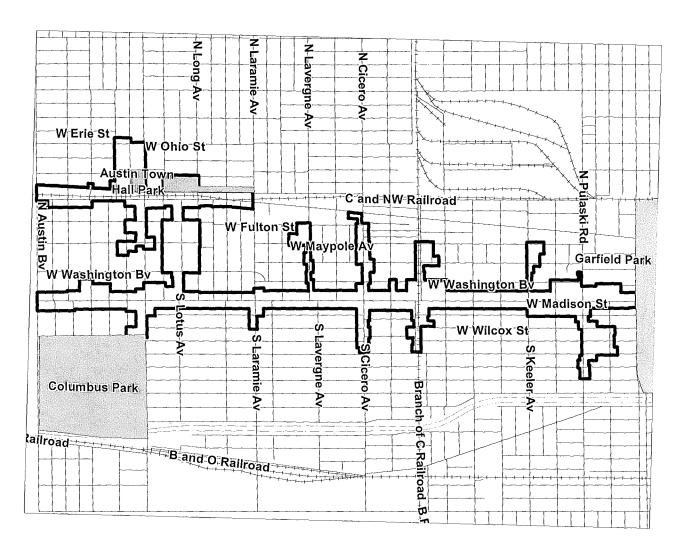

| Name of Redevelopment Project Area: Madison/Austin Corridor Redevelopment Project Area                     |  |
|------------------------------------------------------------------------------------------------------------|--|
| Primary Use of Redevelopment Project Area*: Combination/Mixed                                              |  |
| If "Combination/Mixed" List Component Types: Residential/Commercial/Industrial                             |  |
| Under which section of the Illinois Municipal Code was Redevelopment Project Area designated? (check one): |  |
| Tax Increment Allocation Redevelopment Act X Industrial Jobs Recovery Law                                  |  |