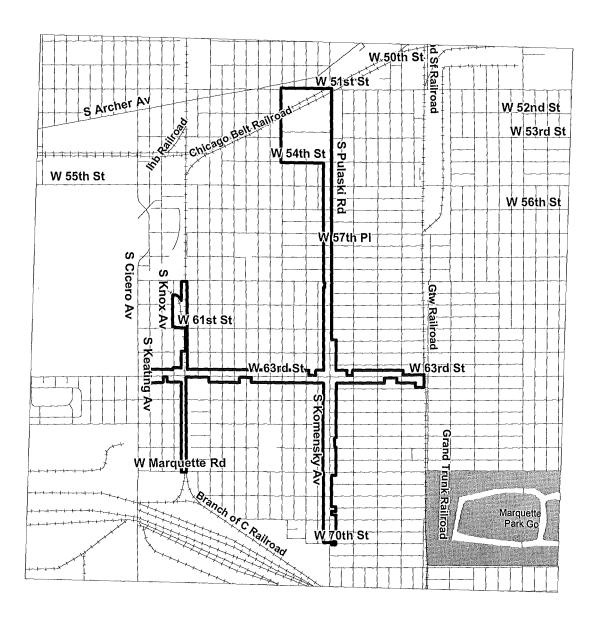

# SECTION 2 [Sections 2 through 5 must be completed for each redevelopment project area listed in Section 1.]

| Name of Redevelopment Project Area: 63rd/Pulaski Redevelopment Project Area                                |
|------------------------------------------------------------------------------------------------------------|
| Primary Use of Redevelopment Project Area*: Combined/Mixed                                                 |
| If "Combination/Mixed" List Component Types: Industrial/Commerical/Residential                             |
| Under which section of the Illinois Municipal Code was Redevelopment Project Area designated? (check one): |
| Tax Increment Allocation Redevelopment Act X Industrial Jobs Recovery Law                                  |