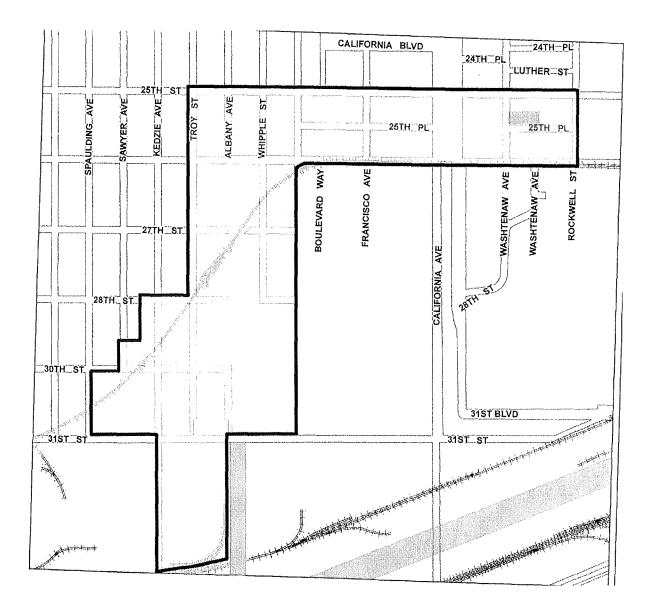

#### FY 2013 TIF NAME:

F NAME: Little Village East Redevelopment Project Area

Fund Balance at Beginning of Reporting Period

\$ 460,644

| Revenue/Cash Receipts Deposited in Fund During Reporting FY:        | Reporting Year  | Cumulative*         | % of Total  |
|---------------------------------------------------------------------|-----------------|---------------------|-------------|
| Property Tax Increment                                              | (4,295)         | \$ 467,436          | 99%         |
| State Sales Tax Increment                                           |                 |                     | 0%          |
| Local Sales Tax Increment                                           |                 |                     | 0%          |
| State Utility Tax Increment                                         |                 |                     | 0%          |
| Local Utility Tax Increment                                         |                 |                     | 0%          |
| Interest                                                            | 960             | 2,700               | 1%          |
| Land/Building Sale Proceeds                                         |                 |                     | 0%          |
| Bond Proceeds                                                       |                 |                     | 0%          |
| Transfers from Municipal Sources                                    |                 |                     | 0%          |
| Private Sources                                                     |                 |                     | 0%          |
| Other (identify source; if multiple other sources, attach schedule) |                 |                     |             |
|                                                                     |                 |                     | 0%          |
|                                                                     | *must be comple | ted where 'Reportin | ig Year' is |